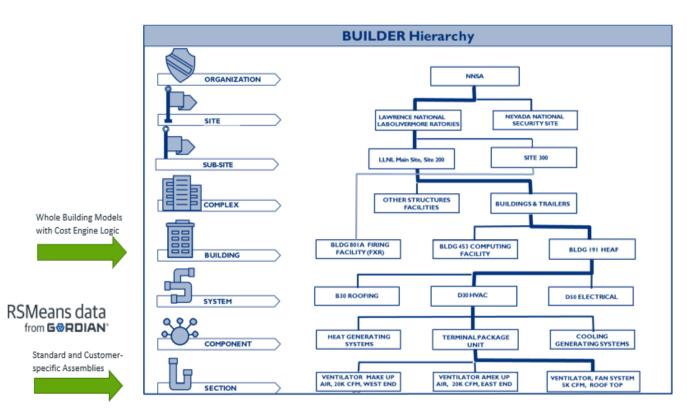

### **BUILDER™ Inventory Data Structure**

# More Accurate Replacement Values Agency Specific Cost Data

- Agencies have unique assets not found in the standard BUILDER catalog
- Agency-specific BUILDER engagements typically include tailored data development.
- Gordian's first and most sophisticated BUILDER<sup>TM</sup> cost support engagement was with NNSA.
  - Unique assets
  - Building level replacement values using RSMeans whole building models
- Other agencies are also working with Gordian to develop cost for unique assets