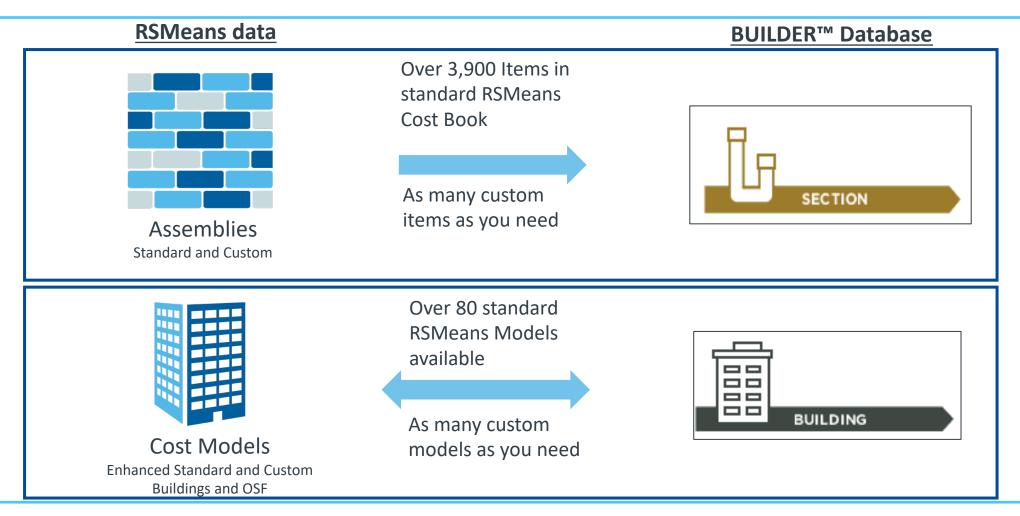

# More Accurate Replacement Values Standard and Custom Offering

  Started with ~ 3500 items; add 200 items per year; currently at ~ 3900 items in the RSMeans BUILDER<sup>TM</sup> Cost Book. Agencies should reach out to CERL with data requests.
- In 2020, OSD funded a DOD enterprise purchase of the Catalog.
- RSMeans BUILDER<sup>™</sup> Cost Book is also available for purchase by non-DOD entities. Service Life data is also available if desired.
- Agency-specific BUILDER<sup>TM</sup> engagements typically include tailored data development.
- Gordian's first and most sophisticated BUILDER<sup>TM</sup> cost support engagement was with DOE/NNSA.